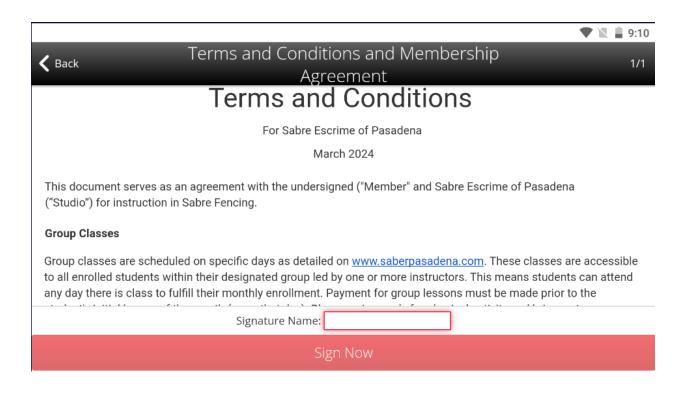

There is an unsigned document associated with Bleu Test. Please note that attendance will not be permitted until the document is signed.

This document serves as an agreement with the undersigned ("Member" and Sabre Escrime of Pasadena ("Studio") for instruction in Sabre Fencing.

## Group Classes

Group classes are scheduled on specific days as detailed on <u>www.saberpasadena.com</u>. These classes are accessible to all enrolled students within their designated group led by one or more instructors. This means students can attend any day there is class to fulfill their monthly enrollment. Payment for group lessons must be made prior to the

Signature Name: Bleu

Sign No

Agreement

Clear

| I UX NOXPlayer 7.0 | אביר איניי.<br>אביר איניי | ≌ — ⊔ ∧                  | //           | if you need to sign for someone else         |
|--------------------|---------------------------|--------------------------|--------------|----------------------------------------------|
|                    |                           | 🛡 🖹 🛔 9:18               | K M<br>K M   | 1. click on the name bubble on the top left. |
|                    | Sahre Escrime of Pasadena |                          |              | 2. Then click on the name bubble on the left |
| $\frown$           | Sabre Escrime of Pasadena | BT                       | 會            | 3. Repeat the same signature process         |
| ( BT )             |                           |                          | <b>弌</b> +   |                                              |
|                    |                           | Member                   | ជ-           |                                              |
| 2                  | BT                        |                          |              |                                              |
| Mo                 |                           |                          | ⊡            |                                              |
|                    |                           | Welcome                  | <b>H</b> RFK |                                              |
|                    |                           | Bleu Test                | ō            |                                              |
|                    | View Profile              |                          |              |                                              |
|                    |                           |                          | %            |                                              |
| 曲                  | Classes                   | <                        |              |                                              |
|                    |                           |                          | r            |                                              |
|                    |                           | JĒ                       | Z            |                                              |
|                    | Appointments              |                          |              |                                              |
|                    |                           | 5:30 - 6:00              |              |                                              |
| 9                  |                           | Private L<br>3730 Park F |              |                                              |
|                    | Workouts                  | 3730 Park F              |              |                                              |
|                    |                           |                          |              |                                              |
| m                  | Events                    |                          |              |                                              |
| ~                  |                           |                          |              |                                              |
|                    |                           |                          |              |                                              |
|                    |                           |                          |              |                                              |